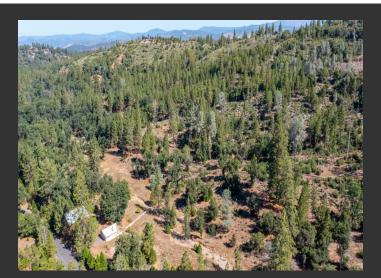

## **Cornwell Ranch**

Tuolumne County, California

\$789,000 | 144.00 Acres

20020 Old Hwy 120 Hwy Groveland, California

Welcome to Cornwell Ranch, a stunning 144 +/- acre property with majestic views located in Groveland, CA, just 21 miles away from the gates of Yosemite National Park. This exceptional ranch comprises three parcels, each offering a plethora of potential building sites. With city water and power readily available, the convenience of modern amenities is at your fingertips.

## **PROPERTY HIGHLIGHTS**

- 144 +/- Acre property with majestic views
- 21 miles from Yosemite National Park
- City water and Power available
- Structures include a barn and garage
- Hobby farmer or outdoor enthusiast
- 3 miles from the heart of Groveland
- 3 hours away from the Bay Area
- 5 hours from Sacramento