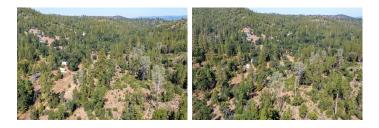

## **Cornwell Ranch**

Tuolumne County, California

\$789,000 | 144.00 Acres

20020 Old Hwy 120 Hwy Groveland, California

Welcome to Cornwell Ranch, a stunning 144 +/- acre property with majestic views located in Groveland, CA, just 21 miles away from the gates of Yosemite National Park. This exceptional ranch comprises three parcels, each offering a plethora of potential building sites. With city water and power readily available, the convenience of modern amenities is at your fingertips.

## **PROPERTY HIGHLIGHTS**

- 144 +/- Acre property with majestic views
- 21 miles from Yosemite National Park
- City water and Power available
- Structures include a barn and garage
- Hobby farmer or outdoor enthusiast
- 3 miles from the heart of Groveland
- 3 hours away from the Bay Area
- 5 hours from Sacramento