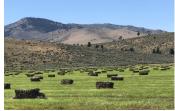

## **PROPERTY HIGHLIGHTS**

- 336.91 acres inside working hay and cattle ranch
- · Fenced and cross-fenced
- Adjudicated water rights for 288.10 acres
- Currently running 60+head of pairs as well as replacement heifers and bulls
- 200 ac irrigated meadow hay & 71 ac irrigated pasture
- 48.8 ac native grazing
- 17-acre farmstead with 3 homes, barns, and multiple ancillary outbuildings
- Beautiful private setting with huge mature shade trees