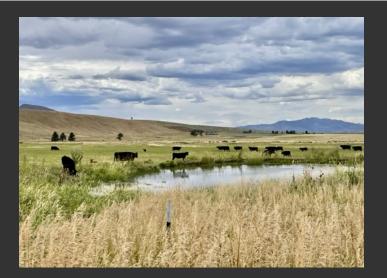

## South Creek Ranch

Sierra County, California

\$2,750,000 | 336.91 Acres

400 Green Gulch Ranch Road Long Valley, California

South Creek Ranch is a profitable working cattle and hay ranch nestling against the eastern slope of the Sierra Nevada Mountains. Just west of the California/Nevada border, it is only 17 miles from downtown Reno, NV. Historically the headquarters for a larger ranching operation it includes a full set of working corrals, complete with a loading chute and squeeze chute.

## **PROPERTY HIGHLIGHTS**

- 336.91 acres inside working hay and cattle ranch
- · Fenced and cross-fenced
- Adjudicated water rights for 288.10 acres
- Currently running 60+head of pairs as well as replacement heifers and bulls
- 200 ac irrigated meadow hay & 71 ac irrigated pasture
- 48.8 ac native grazing
- 17-acre farmstead with 3 homes, barns, and multiple ancillary outbuildings
- Beautiful private setting with huge mature shade trees