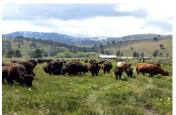

## **PROPERTY HIGHLIGHTS**

- 336.91 acres inside working hay and cattle ranch
- · Fenced and cross-fenced
- Adjudicated water rights for 288.10 acres
- Currently running 60+head of pairs as well as replacement heifers and bulls
- 200 ac irrigated meadow hay & 71 ac irrigated pasture
- 48.8 ac native grazing
- 17-acre farmstead with 3 homes, barns, and multiple ancillary outbuildings
- Beautiful private setting with huge mature shade trees