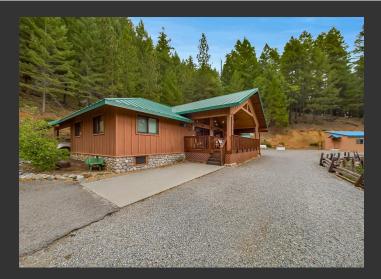

## **Carrville Ranch**

Trinity County, California

\$650,000 | 20.69 Acres

10 Estabrook Lane Coffee Creek, California

This stunning horse property boasts over 20 acres of land, 15 acres of flat pasture and overlooked from the main house. The pasture has 100 year old apple trees interspersed creating a rustic & historic look. The main house features 3 bedrooms and 2 bathrooms with 1,619 square feet. Additionally, there is a cozy sleeping cabin with its own bathroom, ideal for accommodating guests. ...

## **PROPERTY HIGHLIGHTS**

- 20 Acre Ranchette
- 3 Bedroom / 2Bath / 1,619 sq. ft.
- 1 Bed /1 Bath Sleeping Cabin
- · Pasture for grazing
- Vaulted Ceilings
- Panoramic Views
- Expansive Scenic Deck
- Barn
- Campsite
- Fully Fenced