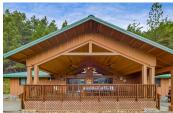

## **Carrville Ranch**

Trinity County, California

\$650,000 | 20.69 Acres

10 Estabrook Lane Coffee Creek, California

This stunning horse property boasts over 20 acres of land, 15 acres of flat pasture and overlooked from the main house. The pasture has 100 year old apple trees interspersed creating a rustic & historic look. The main house features 3 bedrooms and 2 bathrooms with 1,619 square feet. Additionally, there is a cozy sleeping cabin with its own bathroom, ideal for accommodating guests. ...

## **PROPERTY HIGHLIGHTS**

- 20 Acre Ranchette
- 3 Bedroom / 2Bath / 1,619 sq. ft.
- 1 Bed /1 Bath Sleeping Cabin
- · Pasture for grazing
- Vaulted Ceilings
- Panoramic Views
- Expansive Scenic Deck
- Barn
- Campsite
- Fully Fenced