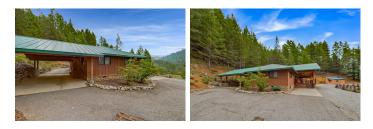

## **Carrville Ranch**

Trinity County, California

\$650,000 | 20.69 Acres

10 Estabrook Lane Coffee Creek, California

This stunning horse property boasts over 20 acres of land, 15 acres of flat pasture and overlooked from the main house. The pasture has 100 year old apple trees interspersed creating a rustic & historic look. The main house features 3 bedrooms and 2 bathrooms with 1,619 square feet. Additionally, there is a cozy sleeping cabin with its own bathroom, ideal for accommodating guests. ...

## **PROPERTY HIGHLIGHTS**

- 20 Acre Ranchette
- 3 Bedroom / 2Bath / 1,619 sq. ft.
- 1 Bed /1 Bath Sleeping Cabin
- · Pasture for grazing
- Vaulted Ceilings
- Panoramic Views
- Expansive Scenic Deck
- Barn
- Campsite
- Fully Fenced