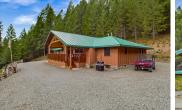

## **Carrville Ranch**

Trinity County, California

\$650,000 | 20.69 Acres

10 Estabrook Lane Coffee Creek, California

This stunning horse property boasts over 20 acres of land, 15 acres of flat pasture and overlooked from the main house. The pasture has 100 year old apple trees interspersed creating a rustic & historic look. The main house features 3 bedrooms and 2 bathrooms with 1,619 square feet. Additionally, there is a cozy sleeping cabin with its own bathroom, ideal for accommodating guests. ...

## **PROPERTY HIGHLIGHTS**

- 20 Acre Ranchette
- 3 Bedroom / 2Bath / 1,619 sq. ft.
- 1 Bed /1 Bath Sleeping Cabin
- · Pasture for grazing
- Vaulted Ceilings
- Panoramic Views
- Expansive Scenic Deck
- Barn
- Campsite
- Fully Fenced