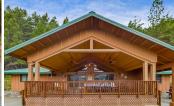

## Carrville Ranch

Trinity County, California

\$590,000 | 20.69 Acres

10 Estabrook Lane Coffee Creek, California

This stunning horse property boasts over 20 acres of land, 15 acres of flat pasture and overlooked from the main house. The pasture has 100 year old apple trees interspersed creating a rustic & historic look. The main house features 3 bedrooms and 2 bathrooms with 1,619 square feet. Additionally, there is a cozy sleeping cabin with its own bathroom, ideal for accommodating guests.

## PROPERTY HIGHLIGHTS

- 20 Acre Ranchette
- 3 Bedroom / 2Bath / 1,619 sq. ft.
- 1 Bed /1 Bath Sleeping Cabin
- Pasture for grazing
- Vaulted Ceilings
- Panoramic Views
- Expansive Scenic Deck
- Barn
- Campsite
- Fully Fenced