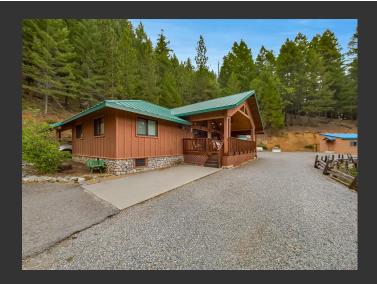

## Carrville Ranch

Trinity County, California

\$590,000 | 20.69 Acres

10 Estabrook Lane Coffee Creek, California

This stunning horse property boasts over 20 acres of land, 15 acres of flat pasture and overlooked from the main house. The pasture has 100 year old apple trees interspersed creating a rustic & historic look. The main house features 3 bedrooms and 2 bathrooms with 1,619 square feet. Additionally, there is a cozy sleeping cabin with its own bathroom, ideal for accommodating guests.

## PROPERTY HIGHLIGHTS

- 20 Acre Ranchette
- 3 Bedroom / 2Bath / 1,619 sq. ft.
- 1 Bed /1 Bath Sleeping Cabin
- Pasture for grazing
- Vaulted Ceilings
- Panoramic Views
- Expansive Scenic Deck
- Barn
- Campsite
- Fully Fenced