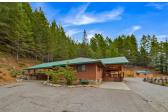

## Carrville Ranch

Trinity County, California

\$590,000 | 20.69 Acres

10 Estabrook Lane Coffee Creek, California

This stunning horse property boasts over 20 acres of land, 15 acres of flat pasture and overlooked from the main house. The pasture has 100 year old apple trees interspersed creating a rustic & historic look. The main house features 3 bedrooms and 2 bathrooms with 1,619 square feet. Additionally, there is a cozy sleeping cabin with its own bathroom, ideal for accommodating guests.

## PROPERTY HIGHLIGHTS

- 20 Acre Ranchette
- 3 Bedroom / 2Bath / 1,619 sq. ft.
- 1 Bed /1 Bath Sleeping Cabin
- Pasture for grazing
- Vaulted Ceilings
- Panoramic Views
- Expansive Scenic Deck
- Barn
- Campsite
- Fully Fenced