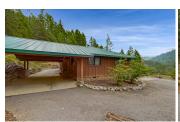

## Carrville Ranch

Trinity County, California

\$590,000 | 20.69 Acres

10 Estabrook Lane Coffee Creek, California

This stunning horse property boasts over 20 acres of land, 15 acres of flat pasture and overlooked from the main house. The pasture has 100 year old apple trees interspersed creating a rustic & historic look. The main house features 3 bedrooms and 2 bathrooms with 1,619 square feet. Additionally, there is a cozy sleeping cabin with its own bathroom, ideal for accommodating guests.

## PROPERTY HIGHLIGHTS

- 20 Acre Ranchette
- 3 Bedroom / 2Bath / 1,619 sq. ft.
- 1 Bed /1 Bath Sleeping Cabin
- Pasture for grazing
- Vaulted Ceilings
- Panoramic Views
- Expansive Scenic Deck
- Barn
- Campsite
- Fully Fenced