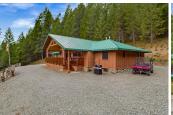

## Carrville Ranch

Trinity County, California

\$590,000 | 20.69 Acres

10 Estabrook Lane Coffee Creek, California

This stunning horse property boasts over 20 acres of land, 15 acres of flat pasture and overlooked from the main house. The pasture has 100 year old apple trees interspersed creating a rustic & historic look. The main house features 3 bedrooms and 2 bathrooms with 1,619 square feet. Additionally, there is a cozy sleeping cabin with its own bathroom, ideal for accommodating guests.

## PROPERTY HIGHLIGHTS

- 20 Acre Ranchette
- 3 Bedroom / 2Bath / 1,619 sq. ft.
- 1 Bed /1 Bath Sleeping Cabin
- Pasture for grazing
- Vaulted Ceilings
- Panoramic Views
- Expansive Scenic Deck
- Barn
- Campsite
- Fully Fenced