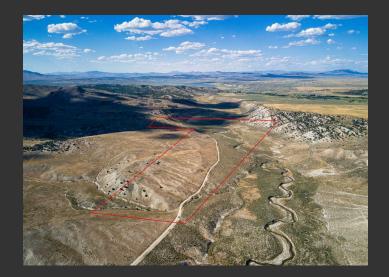

## **Huntington Creek Ranch**

Elko County, Nevada

\$299,000 | 200.00 Acres

0 Hamilton Stage Road Spring Creek, Nevada

200 acres with surface water rights for 30 +/- acres. Huntington Creek flows through the property for over a half mile. Nice opportunity for horse and / or livestock operation. Beautiful views of the Ruby Mountains--come build your dream home. Great area for outdoor recreation and hunting. Close proximity to Southfork Recreation area, Lamoille Canyon, Spring Creek, Elko and Lamoille.

## **PROPERTY HIGHLIGHTS**

- 200 deeded acres
- Surface water rights for 30 +/- acres
- Over 1/2 mile of Huntington Creek
- Beautiful views of the Ruby Mountains
- Nice location for horse and / or livestock set up
- Great area for outdoor recreation and hunting
- · Short drive to Spring Creek, Elko and Lamoille
- Game Management Unit 65