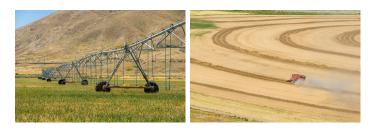

## **PROPERTY HIGHLIGHTS**

- Historic 4,800± ranch
- Productive agricultural property
- 1,325 irrigated acres
- 3,547± acres of dry pasture
- 12 center pivots, 1 lateral
- 6 AG wells with VFD's
- Alfalfa, corn, small grains, and teff hay crops
- Supports 100 pair of livestock over a 6 month season
- 4,072 SF main home with a 3 car garage
- Domestic Spring provides fresh water to homes