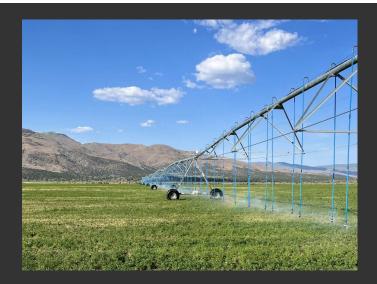

## **Constantia Ranch**

Lassen County, California

\$10,999,999 | 4,872.24 Acres

425-940 Constantia Road Doyle, California

Located just 40 minutes north of Reno, NV, right off Highway 395 in Lassen County lies the historic 4,872.24  $\pm$  acre Constantia Ranch. The ranch encompasses 1,325  $\pm$  irrigated acres and over 3,547  $\pm$  acres of dry pasture, making Constantia Ranch ideal for a turnkey high-yielding hay and livestock operation.

## PROPERTY HIGHLIGHTS

- Historic 4,800± ranch
- Productive agricultural property
- 1,325 irrigated acres
- 3,547± acres of dry pasture
- 12 center pivots, 1 lateral
- 6 AG wells with VFD's
- · Alfalfa, corn, small grains, and teff hay crops
- Supports 100 pair of livestock over a 6 month season
- 4,072 SF main home with a 3 car garage
- Domestic Spring provides fresh water to homes