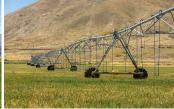

## PROPERTY HIGHLIGHTS

- Historic 4,800± ranch
- Productive agricultural property
- 1,325 irrigated acres
- 3,547± acres of dry pasture
- 12 center pivots, 1 lateral
- 6 AG wells with VFD's
- · Alfalfa, corn, small grains, and teff hay crops
- Supports 100 pair of livestock over a 6 month season
- 4,072 SF main home with a 3 car garage
- Domestic Spring provides fresh water to homes