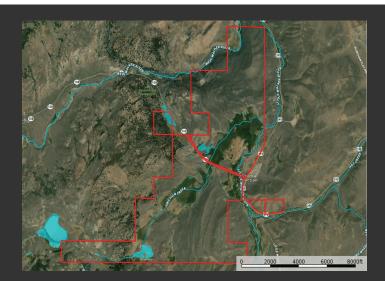

## **Pickel Meadows**

Mono County, California

\$5,200,000 | 2,447.00 Acres

Sonora Junction, California

These high mountain pasturelands feature the greatest Eastern-front sports available, with high sagebrush and meadows from which you can see the tallest peaks of the Sierra, snowcapped year-round. The scenic Little Walker River winds through this property, offering some of the finest fishing, horseback riding, and mule deer hunting on this side of the Sierra. A pristine tract of land th...

## **PROPERTY HIGHLIGHTS**

- High-mountain pasturelands
- Scenic Little Walker River winds through the property
- Fishing, horseback riding, and mule deer hunting
- Perfect for outdoor enthusiasts as well as those interested in conservation outcome