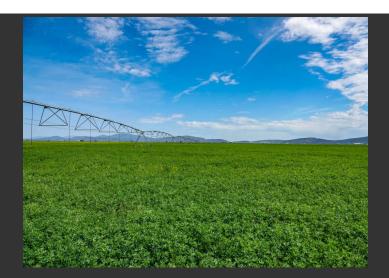

## Shady Dell Ranch

Siskiyou County, California

\$1,850,000 | 316.50 Acres

0 Shady Dell Rd. Macdoel, California

This 316.5+/- far northern California acreage is planted in 290 acres of organic alfalfa. There are two nice pole barns, 1500-ton total storage capacity, both in good condition. There are 3 wells, with production information available. Irrigation is 3 pivots for 260 acres and some solid set hand line for remaining acres.

## **PROPERTY HIGHLIGHTS**

- Organic Farmland
- Currently leased to Grow Strawberry Plants
- Prior Crop was Alfalfa Hay
- 3 Wells
- 3 Pivots and Solid Set Irrigation System
- Immediate Access to Hwy 97 for Trucking
- Siskiyou County
- Butte Valley
- Near Oregon/California Border