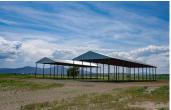

## Shady Dell Ranch

Siskiyou County, California

\$1,850,000 | 316.50 Acres

0 Shady Dell Rd. Macdoel, California

This 316.5+/- far northern California acreage is planted in 290 acres of organic alfalfa. There are two nice pole barns, 1500-ton total storage capacity, both in good condition. There are 3 wells, with production information available. Irrigation is 3 pivots for 260 acres and some solid set hand line for remaining acres.