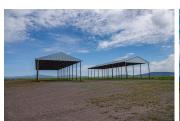

## Shady Dell Ranch

Siskiyou County, California

\$1,850,000 | 316.50 Acres

0 Shady Dell Rd. Macdoel, California

This 316.5+/- far northern California acreage is planted in 290 acres of organic alfalfa. There are two nice pole barns, 1500-ton total storage capacity, both in good condition. There are 3 wells, with production information available. Irrigation is 3 pivots for 260 acres and some solid set hand line for remaining acres.