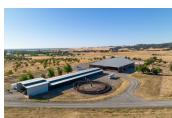

## Southern Cross Ranch

Yolo County, California

\$1,895,000 | 40.00 Acres

24321 County Rd. 23 Esparto, California

40-acre equestrian facility featuring 3000 SF home, 27 stall barn, covered arena, outdoor arena, hot walker, fenced paddocks, hay barn, fenced and cross fenced.

## **PROPERTY HIGHLIGHTS**

- 40 acres under Williamson Act contract
- 3000 SF Home
- 27 Stall Barn
- Covered Arena
- Outdoor Arena
- Hot Walker
- Fenced Paddocks

GLENN DEMUTH Broker Associate BRE# 01007084 Office: (707) 455-4444 Cell: (707) 372-8103 glenn@caoutdoorproperties.com