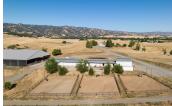

## Southern Cross Ranch

Yolo County, California

\$1,895,000 | 40.00 Acres

24321 County Rd. 23 Esparto, California

40-acre equestrian facility featuring 3000 SF home, 27 stall barn, covered arena, outdoor arena, hot walker, fenced paddocks, hay barn, fenced and cross fenced.

## **PROPERTY HIGHLIGHTS**

- 40 acres under Williamson Act contract
- 3000 SF Home
- 27 Stall Barn
- Covered Arena
- Outdoor Arena
- Hot Walker
- Fenced Paddocks

GLENN DEMUTH Broker Associate BRE# 01007084 Office: (707) 455-4444 Cell: (707) 372-8103 glenn@caoutdoorproperties.com