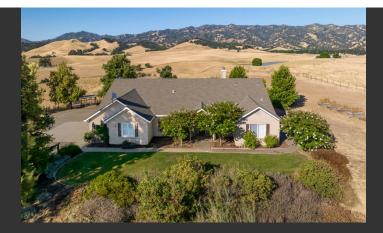

## Southern Cross Ranch

Yolo County, California

\$1,895,000 | 40.00 Acres

24321 County Rd. 23 Esparto, California

40-acre equestrian facility featuring 3000 SF home, 27 stall barn, covered arena, outdoor arena, hot walker, fenced paddocks, hay barn, fenced and cross fenced.

## **PROPERTY HIGHLIGHTS**

- 40 acres under Williamson Act contract
- 3000 SF Home
- 27 Stall Barn
- Covered Arena
- Outdoor Arena
- Hot Walker
- Fenced Paddocks

GLENN DEMUTH Broker Associate BRE# 01007084 Office: (707) 455-4444 Cell: (707) 372-8103 glenn@caoutdoorproperties.com