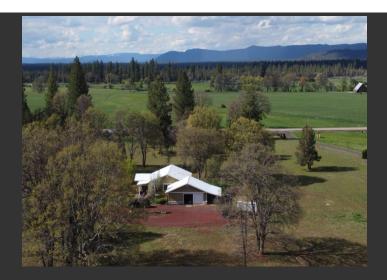

## **Soldier Mountain Meadows**

Shasta County, California

\$395,000 | 5.00 Acres

27971 Soldier Mountain Road Fall River Mills, California

Located in the peaceful community of Glenburn in the beautiful Fall River Valley, sits this comfortable three bedroom, two bath single story home on 5 acres with meadow and mountain views. Perimeter pet secure no climb fencing along with interior fencing around the back yard. Two car garage w/shop aera and storage room.