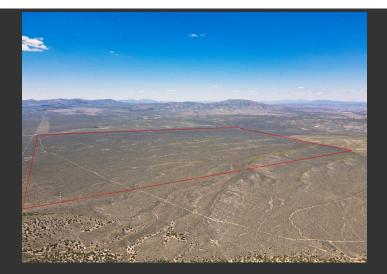

## White Flats Ranch

Elko County, Nevada

\$549,000 | 2,560.00 Acres

TWP 32N RGE 55E MDB&M Spring Creek, Nevada

Four sections of beautiful range land are being divided off and offered for sale. Purchase the 2,560 acres in its entirety or from one to three 640-acre sections. Individual sections are priced at \$149,000 each. Boundary line adjustment will be necessary. Separate 200 acre parcel with 30 acres of surface water rights is part of this offering.

## **PROPERTY HIGHLIGHTS**

- 2,560 deeded acres--purchase all, or one to three 640 acre parcels
- Separate 200 acre parcel with 30 acres of surface water rights
- Potential to lease additional deeded ground and BLM permits
- Close proximity to Southfork Reservoir and Lamoille Canyon
- · Easy access to Spring Creek and Elko
- Great location for the outdoor enthusiast