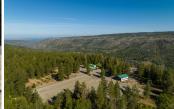

## Lassen Ranch

Tehama County, California

\$2,600,000 | 587.01 Acres

35350 State Highway 36 E Paynes Creek, California

Located in the high mountains of the Lassen National Forest at about 4,200 ft elevation, the ranch has varied terrain and majestic views of the valley floor. With over a mile of Battle Creek frontage coupled with a trout-filled pond, fishermen will be more than satisfied. The turnkey equestrian facility is well-constructed, maintained, and would make any horse enthusiast envious.