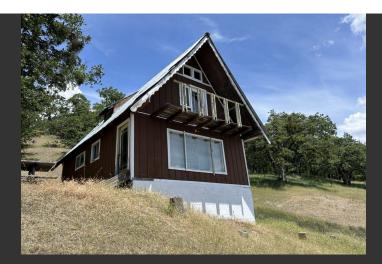

## Hunting Cabin in Mad River

Humboldt County, California

\$160,000 | 58.00 Acres

1501 Eight Mile Ridge Mad River, California

This hunting cabin on 58 acres also backs to seemingly endless USFS land on South Fork Mountain. Plenty of water and mountain air located in the Humboldt County area of Mad River. This is your opportunity to make the charming cabin your own.

## **PROPERTY HIGHLIGHTS**

- Fixer Hunting Cabin
- Private 58 acres
- Beautiful Panoramic Views
- Pond
- Abundant Hunting: deer, bear, fowl
- Timber
- Fall/ Spring/Summer access
- Water and Propane

DOREN MORGAN Broker Associate / MBA, ALC BRE# 01391989 Office: (707) 822-5510