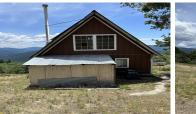

## Hunting Cabin in Mad River

Humboldt County, California

\$160,000 | 58.00 Acres

1501 Eight Mile Ridge Mad River, California

This hunting cabin on 58 acres also backs to seemingly endless USFS land on South Fork Mountain. Plenty of water and mountain air located in the Humboldt County area of Mad River. This is your opportunity to make the charming cabin your own.

## **PROPERTY HIGHLIGHTS**

- Fixer Hunting Cabin
- Private 58 acres
- Beautiful Panoramic Views
- Pond
- Abundant Hunting: deer, bear, fowl
- Timber
- Fall/ Spring/Summer access
- Water and Propane

DOREN MORGAN Broker Associate / MBA, ALC BRE# 01391989 Office: (707) 822-5510