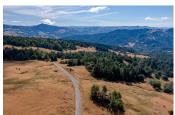

## **Alderpoint Timberland**

Humboldt County, California

\$1,450,000 | 738.00 Acres

11085 Alderpoint Rd Alderpoint, California

Excellent timberland opportunity with prime building sites near the mountain community of Alderpoint. 738 acres and 5 separate parcels of mixed Douglas Fir and Spruce. Interspersed with rolling pastures and a year-round creek, the property has paved access roads via Alderpoint and Harris Roads.

## **PROPERTY HIGHLIGHTS**

- 738 acres/5 parcels
- Mixed Douglas Fir & Spruce timberland
- Rolling pastures
- Year-round creek
- Access via Alderpoint & Harris Roads
- Paved access roads
- Partially logged 20 years ago
- Beautiful vistas
- Several nice building sites
- Previously part of a local legacy ranch (7,000+ acres)
- Good hunting (deer, bear, pigs, turkey, grouse & quail