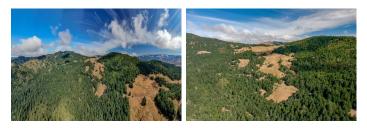

## **Alderpoint Timberland**

Humboldt County, California

\$1,450,000 | 738.00 Acres

11085 Alderpoint Rd Alderpoint, California

Excellent timberland opportunity with prime building sites near the mountain community of Alderpoint. 738 acres and 5 separate parcels of mixed Douglas Fir and Spruce. Interspersed with rolling pastures and a year-round creek, the property has paved access roads via Alderpoint and Harris Roads.

## **PROPERTY HIGHLIGHTS**

- 738 acres/5 parcels
- Mixed Douglas Fir & Spruce timberland
- Rolling pastures
- Year-round creek
- Access via Alderpoint & Harris Roads
- Paved access roads
- Partially logged 20 years ago
- Beautiful vistas
- Several nice building sites
- Previously part of a local legacy ranch (7,000+ acres)
- Good hunting (deer, bear, pigs, turkey, grouse & quail