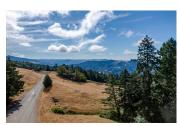

## **Alderpoint Timberland**

Humboldt County, California

\$1,450,000 | 738.00 Acres

11085 Alderpoint Rd Alderpoint, California

Excellent timberland opportunity with prime building sites near the mountain community of Alderpoint. 738 acres and 5 separate parcels of mixed Douglas Fir and Spruce. Interspersed with rolling pastures and a year-round creek, the property has paved access roads via Alderpoint and Harris Roads.

## **PROPERTY HIGHLIGHTS**

- 738 acres/5 parcels
- Mixed Douglas Fir & Spruce timberland
- Rolling pastures
- Year-round creek
- Access via Alderpoint & Harris Roads
- Paved access roads
- Partially logged 20 years ago
- Beautiful vistas
- Several nice building sites
- Previously part of a local legacy ranch (7,000+ acres)
- Good hunting (deer, bear, pigs, turkey, grouse & quail