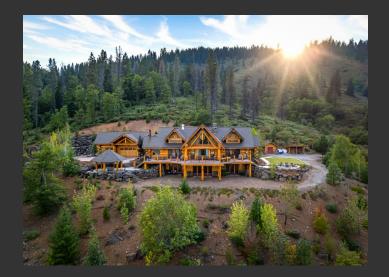

## **Sentinel Retreat**

Siskiyou County, California

\$5,099,000 | 55.00 Acres

4620 W.A. Barr Road Mt. Shasta, California

Perched at 4,000 ft. elevation in the midst of pines, oaks, and dogwoods, encompassing 55 acres with commanding views of majestic Mt. Shasta and picturesque Lake Siskiyou, you will discover Sentinel Retreat. Located just 10 minutes from downtown Mt. Shasta, this remarkable estate presents an exceptional opportunity to own a custom-built luxury Pioneer Log Home.

## PROPERTY HIGHLIGHTS

- Gated entryway with 1/2 mile of paved driveway
- Jaw-dropping views of Mount Shasta and Lake Siskiyou
- Incredible 7,600 square-foot luxury home
- Custom detail and craftsmanship shown throughout the entire property
- 4 bedrooms and a loft with bunkbed and padded sleeping area
- Additional 1,000 square-foot guest quarters above the garage
- Made from Canadian Western Red Cedar Logs