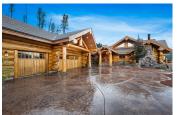

## PROPERTY HIGHLIGHTS

- Gated entryway with 1/2 mile of paved driveway
- Jaw-dropping views of Mount Shasta and Lake Siskiyou
- Incredible 7,600 square-foot luxury home
- Custom detail and craftsmanship shown throughout the entire property
- 4 bedrooms and a loft with bunkbed and padded sleeping area
- Additional 1,000 square-foot guest quarters above the garage
- Made from Canadian Western Red Cedar Logs