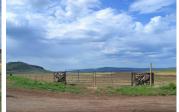

## **Grasshopper Meadows**

Lassen County, California

\$370,000 | 228.00 Acres

528-125 Mitchell Road Termo, California

If you're looking for the perfect ranch to get away from the hustle and bustle, this off-the-grid 228-acre ranch could be it. 166 acres of potential irrigated farm or grazing ground. Ag well has a 125 HP pump ran off a diesel generator. Providing water for the entire property via mainline and large holding tank on the hill.

## **PROPERTY HIGHLIGHTS**

- Some mainline already in place.
- The property is fully fenced, with cross fenced.
- There is a 6000 sq. ft. metal barn for hay storage and equipment.
- Two manufactured homes in need of extensive repairs.