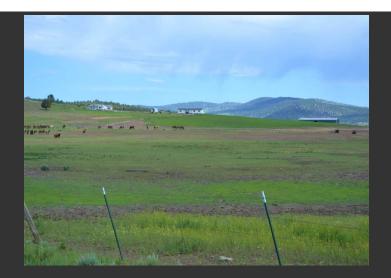

## **Grasshopper Meadows**

Lassen County, California

\$370,000 | 228.00 Acres

528-125 Mitchell Road Termo, California

If you're looking for the perfect ranch to get away from the hustle and bustle, this off-the-grid 228-acre ranch could be it. 166 acres of potential irrigated farm or grazing ground. Ag well has a 125 HP pump ran off a diesel generator. Providing water for the entire property via mainline and large holding tank on the hill.

## **PROPERTY HIGHLIGHTS**

- Some mainline already in place.
- The property is fully fenced, with cross fenced.
- There is a 6000 sq. ft. metal barn for hay storage and equipment.
- Two manufactured homes in need of extensive repairs.