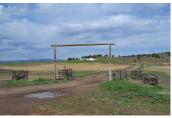

## **Grasshopper Meadows**

Lassen County, California

\$370,000 | 228.00 Acres

528-125 Mitchell Road Termo, California

If you're looking for the perfect ranch to get away from the hustle and bustle, this off-the-grid 228-acre ranch could be it. 166 acres of potential irrigated farm or grazing ground. Ag well has a 125 HP pump ran off a diesel generator. Providing water for the entire property via mainline and large holding tank on the hill.

## **PROPERTY HIGHLIGHTS**

- Some mainline already in place.
- The property is fully fenced, with cross fenced.
- There is a 6000 sq. ft. metal barn for hay storage and equipment.
- Two manufactured homes in need of extensive repairs.