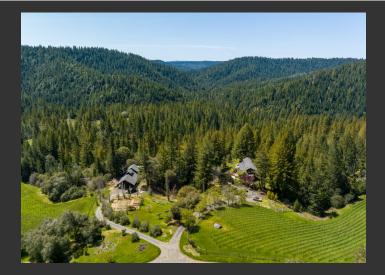

## Comptche Ridge Vineyard & Ranch

Mendocino County, California

\$1,550,000 | 160.50 Acres

25901 Comptche-Ukiah Road Comptche, California

Set in the coastal mountain hamlet of Comptche, the Comptche Ridge Vineyard epitomizes the best of Mendocino County - redwood and fern strewn valleys, year round creeks, rolling vineyards highlands, breathtaking views, secluded yet accessible.

## **PROPERTY HIGHLIGHTS**

- 160.50+ acres with Multiple Legal Parcels
- Pagoda House: 2450 Sq.Ft (2BR/1.5BATH)
- Manor House: 2200 Sq.Ft. (4BR/BATH)
- Westside Sentry House: 1404 Sq.Ft. & Deck 1742 Sq.Ft. (1BR/1BATH)
- Yoga Cabin, 256 sq.ft. Deck 160 Sq.Ft.
- Office, 775 sq. ft.. Deck 230 Sq.Ft.
- Caretakers Cabin 775 Sq. Ft. (2BR/1BATH)
- Garage/Solar, 429 sq. ft.
- 3 Sleeping Cabins, 220 sq. ft. each