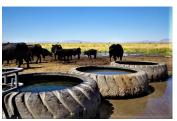

## PROPERTY HIGHLIGHTS

- 195+/- acres
- Great Summer ranch for 70+/- pair
- · Steel guard rail fencing
- Solar pump well with loader tire troughs
- Large Powder River corrals
- Duck pond
- · Electricity to the corrals
- 195 acre sub irrigated meadow
- Seasonal pond
- · Room for pivots
- Could be cut for meadow hay
- One hour from Reno