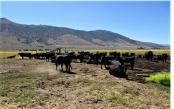

## PROPERTY HIGHLIGHTS

- 195+/- acres
- Great Summer ranch for 70+/- pair
- · Steel guard rail fencing
- Solar pump well with loader tire troughs
- Large Powder River corrals
- Duck pond
- · Electricity to the corrals
- 195 acre sub irrigated meadow
- Seasonal pond
- · Room for pivots
- Could be cut for meadow hay
- One hour from Reno