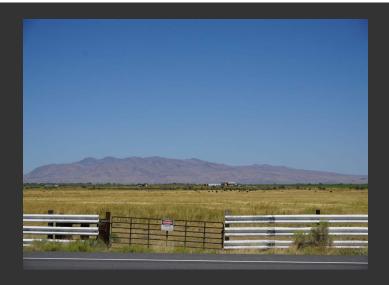

## **Hidden Springs Ranchland**

Lassen County, California

\$565,000 | 195.00 Acres

443-450 Highway 395 Doyle, California

This ranch is a low maintenance property that sub-irrigates in the spring. It has great fencing and solar stock water. Easy access for semi's off US Highway 395. It has an elevated road to the back of the ranch. In the fall the hunting club next door turns on the pumps and the water subs over and fills the pond for great duck and goose hunting.

## PROPERTY HIGHLIGHTS

- 195+/- acres
- Great Summer ranch for 70+/- pair
- · Steel guard rail fencing
- Solar pump well with loader tire troughs
- Large Powder River corrals
- Duck pond
- · Electricity to the corrals
- 195 acre sub irrigated meadow
- Seasonal pond
- · Room for pivots
- Could be cut for meadow hay
- One hour from Reno