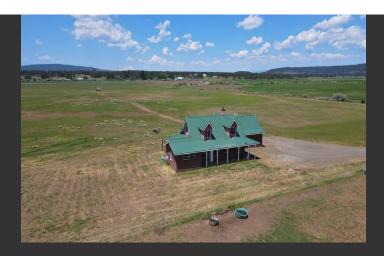

## **Center Valley Ranch**

Modoc County, California

\$859,000 | 237.00 Acres

1733 County Rd. 90 Lookout, California

Vast open vistas are the setting for this 237 acre ranch with views of surrounding valley. This fully fenced with 35 acres of farm ground and an additional 170 acres dry land farm ground. The custom 2 bed, 2 bath 1800 sf home.

## **PROPERTY HIGHLIGHTS**

- Water rights out of Pit River
- Home has radiant heat floors.
- Detached 2 car garage.
- Pole barn, metal shop, small animal shelter.

DONNA UTTERBACK Real Estate Agent BRE# 01199200 Office: (530) 336-6869 Cell: (530) 604-0700 fallriverproperties@frontiernet.net