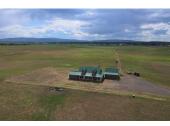

## **Center Valley Ranch**

Modoc County, California

\$859,000 | 237.00 Acres

1733 County Rd. 90 Lookout, California

Vast open vistas are the setting for this 237 acre ranch with views of surrounding valley. This fully fenced with 35 acres of farm ground and an additional 170 acres dry land farm ground. The custom 2 bed, 2 bath 1800 sf home.

## **PROPERTY HIGHLIGHTS**

- Water rights out of Pit River
- Home has radiant heat floors.
- Detached 2 car garage.
- Pole barn, metal shop, small animal shelter.

DONNA UTTERBACK Real Estate Agent BRE# 01199200 Office: (530) 336-6869 Cell: (530) 604-0700 fallriverproperties@frontiernet.net