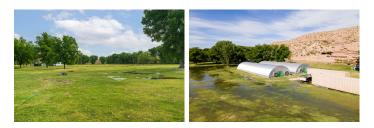

## Weber Ranch

Lincoln County, Nevada

\$1,750,000 | 120.00 Acres

48199 Moapa Road Caliente, Nevada

Idyllic 120-acre property with live stream year-round. 140 acre-feet of water rights from Clover Creek and ag well. Currently, 40 acres of Wrangler Bermuda grass pasture are being irrigated. Barns and net wire lots for livestock. Two 30' X 100' greenhouses, solar powered with diesel generator backup. Half-acre pond with bass, catfish, bluegills, and coy.

## **PROPERTY HIGHLIGHTS**

- 120 deeded acres with 140-acre feet of water rights, borders BLM
- Year round live stream, half acre pond
- Two 30' X 100' greenhouses, solar powered with backup diesel generators
- 100+ mature pecan trees, a few pomegranate trees
- Within 50 mile radius of 6 state parks and 17 wilderness areas
- Two modest residences served by domestic well
- Game Management Unit 242