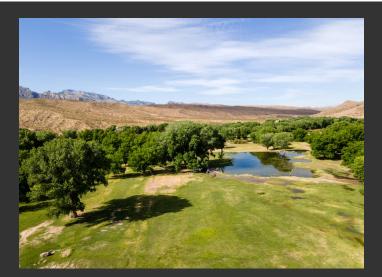

## Weber Ranch

Lincoln County, Nevada

\$1,750,000 | 120.00 Acres

48199 Moapa Road Caliente, Nevada

Idyllic 120-acre property with live stream year-round. 140 acre-feet of water rights from Clover Creek and ag well. Currently, 40 acres of Wrangler Bermuda grass pasture are being irrigated. Barns and net wire lots for livestock. Two 30' X 100' greenhouses, solar powered with diesel generator backup. Half-acre pond with bass, catfish, bluegills, and coy.

## **PROPERTY HIGHLIGHTS**

- 120 deeded acres with 140-acre feet of water rights, borders BLM
- Year round live stream, half acre pond
- Two 30' X 100' greenhouses, solar powered with backup diesel generators
- 100+ mature pecan trees, a few pomegranate trees
- Within 50 mile radius of 6 state parks and 17 wilderness areas
- Two modest residences served by domestic well
- Game Management Unit 242