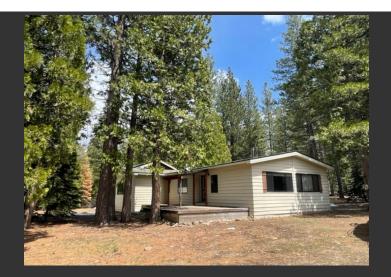

## 46581 Highway 49

Sierra County, California

\$324,900 | 11.20 Acres

46581 Highway 49 Calpine, California

Beautifully forested 11 acres with mature Doug Fir and Cedar trees. Mfg home on property is currently uninhabitable and in need of refurbishing or teardown. (Call agent for details.) Stick built 2 story gambrel style garage/barn with shed area has good potential for various uses. NE side of the parcel adjoins USFS land.

## **PROPERTY HIGHLIGHTS**

- Beautifully forested 11 acres between Sattley and Yuba Pass.
- Adjacent to USFS lands
- Easy access off Hwy 49
- Close to trails into the Gold Lakes Basin
- 2 story gambrel style garage has plenty of potential
- · Solar is installed on the roof of the garage
- The once very nice 1982 mfg home has been deemed uninhabitable
- Pipes broke causing damage in home but has been cleaned up, gutted to the 2x4s and is ready for restoration.