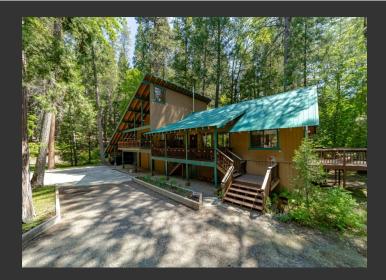

## **Coffee Creek Oasis**

Trinity County, California

\$599,000 | 2.40 Acres

200 Coffee Creek Rd Coffee Creek, California

An oasis in the scenic Trinity County mountain community of Coffee Creek. This SMART HOME has everything you need to connect to the real world, yet only 90 minutes from Redding. Imagine your own pond with all the goodies to relax among the beautiful trees and serenity of the Trinity mountains. The home sits across a custom bridge adorned with custom rock and woodwork.

## PROPERTY HIGHLIGHTS

- 2400 sq ft SMART home
- 3 bedroom / 2 bath
- Wraparound deck
- Pond and creek with dock & paddle boat
- · Designer kitchen and furnishings
- Boat / RV Storage
- 2-bay detached workshop/garage
- Expansive irrigated lawn & garden area
- Back-up generator with automatic transfer switch
- Walk-in Pantry
- · Finished basement & wine cellar
- 2 wells for domestic and irrigation
- Close to Trinity Alps & Trinity Lake