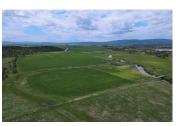

## Horseshoe Ranch

Modoc County, California

\$710,000 | 156.00 Acres

3798 County Road 91 Lookout, California

156-acre ranch along the Pit River with nearly 80 acres under production and 34 acres irrigated pasture. 3-bedroom, 1 bath home, 36 x 48 metal barn with 4 stalls, 36 x 60 Pole barn used for hay storage.

## **PROPERTY HIGHLIGHTS**

- Two pumps in the Pit River
- One center pivot
- 2 wheel lines and flood irrigation
- Fenced and cross fenced.
- Livestock corals

Real Estate Agent BRE# 01199200 Office: (530) 336-6869 Cell: (530) 604-0700 fallriverproperties@frontiernet.net