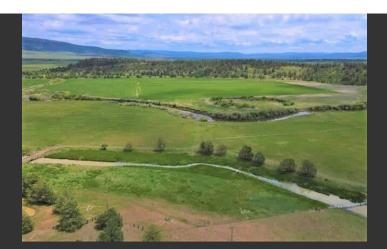

## Horseshoe Ranch

Modoc County, California

\$710,000 | 156.00 Acres

3798 County Road 91 Lookout, California

156-acre ranch along the Pit River with nearly 80 acres under production and 34 acres irrigated pasture. 3-bedroom, 1 bath home, 36 x 48 metal barn with 4 stalls, 36 x 60 Pole barn used for hay storage.

## **PROPERTY HIGHLIGHTS**

- Two pumps in the Pit River
- One center pivot
- 2 wheel lines and flood irrigation
- Fenced and cross fenced.
- Livestock corals

Real Estate Agent BRE# 01199200 Office: (530) 336-6869 Cell: (530) 604-0700 fallriverproperties@frontiernet.net