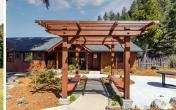

## **PROPERTY HIGHLIGHTS**

- 50+/- acres
- Large meadow surrounded by towering Douglas Fir trees
- 2 bedroom/2 bath Custom Craftsman House (1680 Sq. Feet) with electricity
- Has a backup generator
- Large Workshop/Garage with electricity and water (approx. 1000 Sq. Feet)
- Studio Cabin with electricity
- 2 wells with Holding Tank and Pressure System
- Acres of useable ground suitable for:
  - orchards
  - vineyards
  - gardens
  - livestock