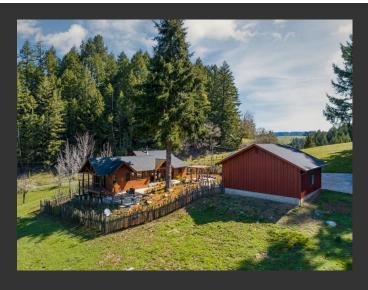

## **Elk Meadow Ranch**

Mendocino County, California

\$995,000 | 50.00 Acres

31650 Sherwood Road Willits, California

Winding through a two lane country road framed in by towering Douglas Fir and Redwood forest until emerging into the bright sunlight of Elk Meadow Ranch, one is mesmerized by the purity of this idyllic landscape.

## **PROPERTY HIGHLIGHTS**

- 50+/- acres
- Large meadow surrounded by towering Douglas Fir trees
- 2 bedroom/2 bath Custom Craftsman House (1680 Sq. Feet) with electricity
- Has a backup generator
- Large Workshop/Garage with electricity and water (approx. 1000 Sq. Feet)
- Studio Cabin with electricity
- 2 wells with Holding Tank and Pressure System
- Acres of useable ground suitable for:
  - orchards
  - vineyards
  - gardens
  - livestock