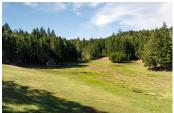

## **Elk Meadow Ranch**

Mendocino County, California

\$1,049,000 | 50.00 Acres

31650 Sherwood Road Willits, California

Winding through a two lane country road framed in by towering Douglas Fir and Redwood forest until emerging into the bright sunlight of Elk Meadow Ranch, one is mesmerized by the purity of this idyllic landscape.

## PROPERTY HIGHLIGHTS

- 50+/- acres
- Large meadow surrounded by towering Douglas Fir trees
- 2 bedroom/2 bath Custom Craftsman House (1680 Sq. Feet) with electricity
- Has a backup generator
- Large Workshop/Garage with electricity and water (approx. 1000 Sq. Feet)
- · Studio Cabin with electricity
- 2 wells with Holding Tank and Pressure System
- Acres of useable ground suitable for:
  - orchards
  - vineyards
  - gardens
  - livestock