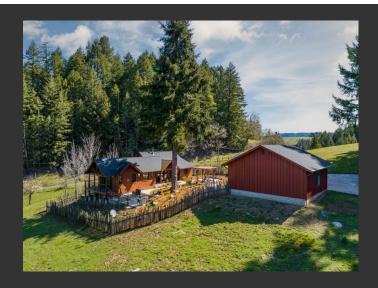

## **Elk Meadow Ranch**

Mendocino County, California

\$1,049,000 | 50.00 Acres

31650 Sherwood Road Willits, California

Winding through a two lane country road framed in by towering Douglas Fir and Redwood forest until emerging into the bright sunlight of Elk Meadow Ranch, one is mesmerized by the purity of this idyllic landscape.

## PROPERTY HIGHLIGHTS

- 50+/- acres
- Large meadow surrounded by towering Douglas Fir trees
- 2 bedroom/2 bath Custom Craftsman House (1680 Sq. Feet) with electricity
- Has a backup generator
- Large Workshop/Garage with electricity and water (approx. 1000 Sq. Feet)
- · Studio Cabin with electricity
- 2 wells with Holding Tank and Pressure System
- Acres of useable ground suitable for:
  - orchards
  - vineyards
  - gardens
  - livestock