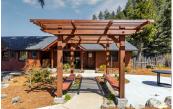

## PROPERTY HIGHLIGHTS

- 50+/- acres
- Large meadow surrounded by towering Douglas Fir trees
- 2 bedroom/2 bath Custom Craftsman House (1680 Sq. Feet) with electricity
- Has a backup generator
- Large Workshop/Garage with electricity and water (approx. 1000 Sq. Feet)
- · Studio Cabin with electricity
- 2 wells with Holding Tank and Pressure System
- Acres of useable ground suitable for:
  - orchards
  - vineyards
  - gardens
  - livestock