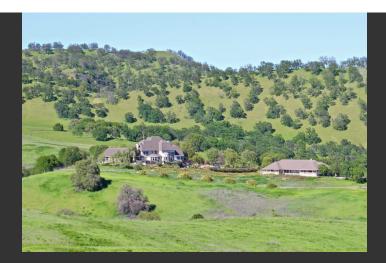

## **Buckeye Creek Ranch**

Colusa County, California

\$14,950,000 | 9,493.00 Acres

20475-2047 County Road 57 Guinda, California

The 9,493-acre Buckeye Creek Ranch is a world-class recreational facility! Located only twenty minutes from Cache Creek Casino Resort, one hour from Sacramento, and two hours from San Francisco, the ranch is in a prime location.

## PROPERTY HIGHLIGHTS

- Quintessential recreation & entertainment ranch
- · Currently leased out for hunting & cattle
- Can run 400 pair of livestock
- Trophy blacktail deer, quail, dove, pig, turkey
- 600+ acres of high-fenced preserve with wild boar
- · Large pond planted with fish
- · Custom rifle & pistol range
- 7,000 SF home: 4 bedrooms & 2 half bathrooms
- 4,000 SF Lodge: Three guest rooms, each with its own bathroom and fireplace