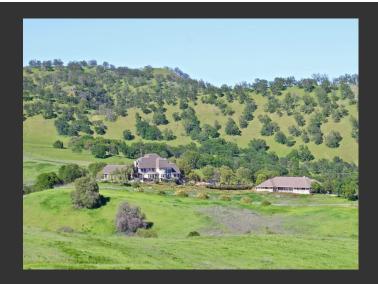

## **Buckeye Creek Ranch**

Colusa County, California

\$14,449,000 | 9,353.45 Acres

20475-2047 County Road 57 Guinda, California

The 9,353.45-acre Buckeye Creek Ranch is a world-class recreational facility! Located only twenty minutes from Cache Creek Casino Resort, one hour from Sacramento, and two hours from San Francisco, the ranch is in a prime location.

## **PROPERTY HIGHLIGHTS**

- Quintessential recreation & entertainment ranch
- · Currently leased out for hunting & cattle
- Can run 400 pair of livestock
- Trophy blacktail deer, quail, dove, pig, turkey
- 600+ acres of high-fenced preserve with wild boar
- · Large pond planted with fish
- Custom rifle & pistol range
- 7,000 SF home: 4 bedrooms & 2 half bathrooms
- 4,000 SF Lodge: Three guest rooms, each with its own bathroom and fireplace