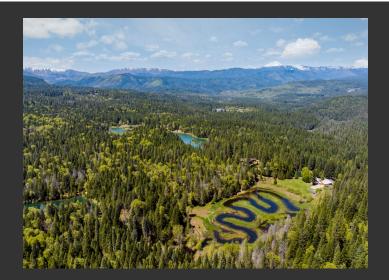

## **Hayes Springs Ranch**

Shasta County, California

\$6,250,000 | 500.00 Acres

31411 Hagen Flat Road Big Bend, California

What a rarity it is to find a property with such a unique ecology in California. The ranch is an excellent family compound complete with a sprawling 5,500 SF lodge, a primary residence, a guest cabin, a 4,000 SF shop, and a 75 ft pool and spa. The expansive acreage offers plenty of opportunities for trophy trout fishing, hunting, hiking, biking, ATVing, and horseback riding.

## **PROPERTY HIGHLIGHTS**

- Excellent property to use as a family retreat/compound, corporate retreat, or commercial fly-fishing operation
- 5,500 SF Lodge: 8 bedrooms and 4 bathrooms
- 2,643 SF Primary Residence: 4 bedrooms and 3.5 bathrooms
- 2,000 SF Guest Cabin: 6 bedrooms and two bathrooms
- 4,000 SF Shop Building with rollup doors
- Four Lakes, Two Ponds
- Nearly half a mile of spring-fed meadow creek
- Outstanding recreation