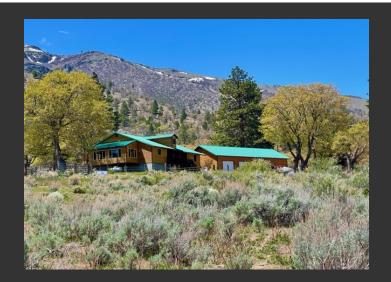

## **Kiar Ranch**

Lassen County, California

\$750,000 | 120.00 Acres

446-305 Highway 395 Milford. California

This beautiful 3 bedroom 2 bath home is located on a pine-covered plateau at the base of the Sierras. There is a 360-degree panoramic view of the Honey Lake Valley and the mountains behind it. The home features a nice covered deck and a sunroom. There is a large 30x60 detached garage. In the basement is a huge concrete and steel gun vault.

## PROPERTY HIGHLIGHTS

- 20 acres with Large pines, a meadow, and a milliondollar view of Honey Lake Valley!
- 2,200 sq. ft. 3 bedrooms and 2 bathroom home with decks, sunroom, log siding
- Garage/shop; 1,800 sq. ft., log siding to match the home
- 1,000 sq. ft. original barn
- 10x20 sq. ft. cabin w/t bathroom, cute, but needs some deferred maintenance.
- Big 18-panel solar array that is rated at 3.5KV+/-, Net zero system