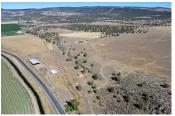

## **B & K Ranch**

Modoc County, California

\$1,600,000 | 1,115.00 Acres

6074 Co. Rd. 108 Tulelake, California

The B&K Ranch is a cattle and hay operation located near the Oregon border, east of Tulelake. The ranch offers 1115 deeded acres and 1105 leased acres from BLM, which is contiguous with the deeded property. 230 +/- farmable acres are irrigated with pivot and wheel lines—a total of 2220 acres.

## **PROPERTY HIGHLIGHTS**

- The farm ground has been leased over the last few years.
- Runs 100 cows through the year, with an additional 50 pair on the BLM
- The 1872 Cedar MF home has 3/2 setup.
- 2400 sf metal shop near county road 114, along with an 800-ton pole barn.