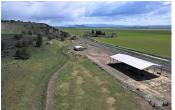

## **PROPERTY HIGHLIGHTS**

- The farm ground has been leased over the last few years.
- Runs 100 cows through the year, with an additional 50 pair on the BLM
- The 1872 Cedar MF home has 3/2 setup.
- 2400 sf metal shop near county road 114, along with an 800-ton pole barn.