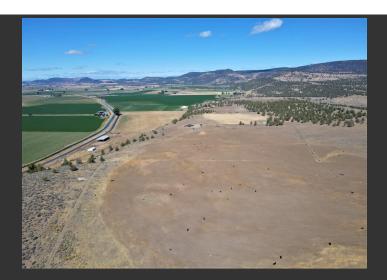

## **B & K Ranch**

Modoc County, California

\$1,600,000 | 1,115.00 Acres

6074 Co. Rd. 108 Tulelake, California

The B&K Ranch is a cattle and hay operation located near the Oregon border, east of Tulelake. The ranch offers 1115 deeded acres and 1105 leased acres from BLM, which is contiguous with the deeded property. 230 +/- farmable acres are irrigated with pivot and wheel lines—a total of 2220 acres.

## **PROPERTY HIGHLIGHTS**

- The farm ground has been leased over the last few years.
- Runs 100 cows through the year, with an additional 50 pair on the BLM
- The 1872 Cedar MF home has 3/2 setup.
- 2400 sf metal shop near county road 114, along with an 800-ton pole barn.