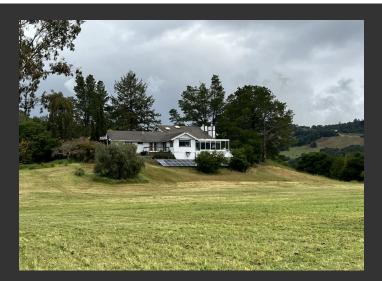

## **Frog Pond Farm**

Sonoma County, California

\$1,599,000 | 8.70 Acres

6590 Warehill Rd Santa Rosa, California

Frog Pond Farm is an incredible Bennett Valley 8.7 acre country estate with a house and granny unit located on one of the most unique appellations in Sonoma County. Update this property to your desire and needs. Great potential for a vineyard, equestrian riding, homesteading, orchard and more. Live remote while being only minutes from shopping, schools, hospitals and more!

## **PROPERTY HIGHLIGHTS**

- 8.7 acres +/-
- Main House
- Granny Unit
- Workshop
- Views
- Solar Owned
- Water Source: Well
- Vineyard potential
- Orchard potential
- Pasture

ANDREW RYAN Real Estate Agent BRE# 02050507 Cell: (707) 799-1289 andrewryan@ryanranches.com