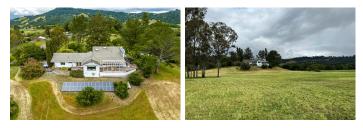

## **Frog Pond Farm**

Sonoma County, California

\$1,599,000 | 8.70 Acres

6590 Warehill Rd Santa Rosa, California

Frog Pond Farm is an incredible Bennett Valley 8.7 acre country estate with a house and granny unit located on one of the most unique appellations in Sonoma County. Update this property to your desire and needs. Great potential for a vineyard, equestrian riding, homesteading, orchard and more. Live remote while being only minutes from shopping, schools, hospitals and more!

## **PROPERTY HIGHLIGHTS**

- 8.7 acres +/-
- Main House
- Granny Unit
- Workshop
- Views
- Solar Owned
- Water Source: Well
- Vineyard potential
- Orchard potential
- Pasture

ANDREW RYAN Real Estate Agent BRE# 02050507 Cell: (707) 799-1289 andrewryan@ryanranches.com