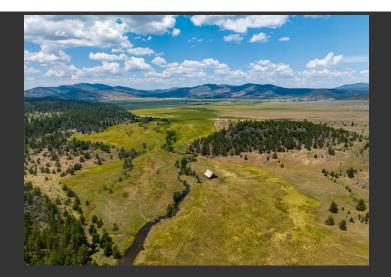

## Circle C Ranch

Modoc County, California

\$3,750,000 | 1,311.00 Acres

1576 County Road 86 Adin, California

The 1,311 deeded-acre Circle C Ranch is located in Northern California's scenic Modoc County. The ranch sits just 7 minutes north of Adin, and 40 minutes southwest of Alturas, CA. Circle C offers plenty of opportunities from running a reputable livestock operation, the outdoor recreational activities, and first-priority water rights.

## **PROPERTY HIGHLIGHTS**

- First priority adjudicated water rights
- Supports 120 cows and 400 steers from May through October
- Roughly 325 irrigated acres for hay production and grazing
- Four miles of Ash Creek bisect the property
- Rainbow, RedBand, and Brown Trout in Ash Creek
- Premium X-3A hunting zone with deer, antelope, black bear, turkey, and waterfowl
- 1,630 SF three bedroom, two bathroom home
- Well water, septic, and electricity