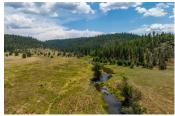

## Circle C Ranch

Modoc County, California

\$3,750,000 | 1,311.00 Acres

1576 County Road 86 Adin, California

The 1,311 deeded-acre Circle C Ranch is located in Northern California's scenic Modoc County. The ranch sits just 7 minutes north of Adin, and 40 minutes southwest of Alturas, CA. Circle C offers plenty of opportunities from running a reputable livestock operation, the outdoor recreational activities, and first-priority water rights.

## **PROPERTY HIGHLIGHTS**

- First priority adjudicated water rights
- Supports 120 cows and 400 steers from May through October
- Roughly 325 irrigated acres for hay production and grazing
- Four miles of Ash Creek bisect the property
- Rainbow, RedBand, and Brown Trout in Ash Creek
- Premium X-3A hunting zone with deer, antelope, black bear, turkey, and waterfowl
- 1,630 SF three bedroom, two bathroom home
- Well water, septic, and electricity