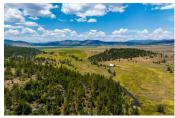

## Circle C Ranch

Modoc County, California

\$3,750,000 | 1,311.00 Acres

1576 County Road 86 Adin, California

The 1,311 deeded-acre Circle C Ranch is located in Northern California's scenic Modoc County. The ranch sits just 7 minutes north of Adin, and 40 minutes southwest of Alturas, CA. Circle C offers plenty of opportunities from running a reputable livestock operation, the outdoor recreational activities, and first-priority water rights.

## **PROPERTY HIGHLIGHTS**

- First priority adjudicated water rights
- Supports 120 cows and 400 steers from May through October
- Roughly 325 irrigated acres for hay production and grazing
- Four miles of Ash Creek bisect the property
- Rainbow, RedBand, and Brown Trout in Ash Creek
- Premium X-3A hunting zone with deer, antelope, black bear, turkey, and waterfowl
- 1,630 SF three bedroom, two bathroom home
- Well water, septic, and electricity