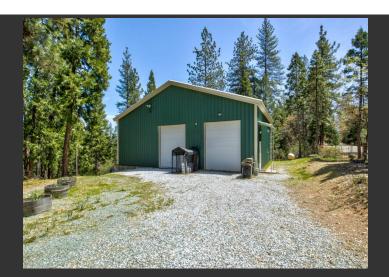

## **Wallywoods Barndominium**

Amador County, California

\$434,900 | 5.00 Acres

22431 Fiddletown Rd Volcano, California

OFF GRID BARNDOMINIUM!! Welcome to this stunning 5-acre property located in beautiful Amador County, just outside the historic town of Volcano. This amazing property is completely off-grid and comes with a 50 X 40 Barndominium that includes a 1500 square foot apartment, making it the perfect place to live, work, and play.

## PROPERTY HIGHLIGHTS

- Off Grid Barndominium
- 5.0 acres just out of the historic town of Volcano, CA
- · Property surveyed and staked
- 50 X 40 shop with two roll-up doors
- Generac Generator
- 24 Owned Solar Panels with all new Batteries
- Water pumped from well, to tank, then jet pumped to pressure tank
- 1500sq ft apartment in shop
- All Furniture included in sale
- · Concrete floors
- 50K BTU Furnace
- 4" insulation between metal siding and apartment