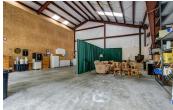

## **Wallywoods Barndominium**

Amador County, California

\$434,900 | 5.00 Acres

22431 Fiddletown Rd Volcano, California

OFF GRID BARNDOMINIUM!! Welcome to this stunning 5-acre property located in beautiful Amador County, just outside the historic town of Volcano. This amazing property is completely off-grid and comes with a 50 X 40 Barndominium that includes a 1500 square foot apartment, making it the perfect place to live, work, and play.

## PROPERTY HIGHLIGHTS

- Off Grid Barndominium
- 5.0 acres just out of the historic town of Volcano, CA
- · Property surveyed and staked
- 50 X 40 shop with two roll-up doors
- Generac Generator
- 24 Owned Solar Panels with all new Batteries
- Water pumped from well, to tank, then jet pumped to pressure tank
- 1500sq ft apartment in shop
- All Furniture included in sale
- · Concrete floors
- 50K BTU Furnace
- 4" insulation between metal siding and apartment