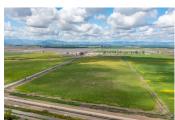

## Vierra Farms

Merced County, California

\$855,000 | 58.50 Acres

0 Henry Miller Road Los Banos, California

Welcome to Vierra Farms of the fertile San Joaquin Valley! This property is a rare gem in the heart of Los Banos, situated on three parcels totalling approximately 58.5 acres of prime irrigated farmland. Vierra Farms is located in Merced County, which is known for its fertile soil and bountiful harvests.

## **PROPERTY HIGHLIGHTS**

- San Joaquin Fertile Valley Ag Property
- 3 Parcels: APN's 070-202-015-000 (18.30ac), 070-202-016-000 (20.10ac), 070-202-017-000 (20.10ac)
- Easy Access
- 1200 + gpm Ag well
- Great for row crops or orchards
- Close to I-5
- Close to Los Banos City, Merced County
- Williamson Act