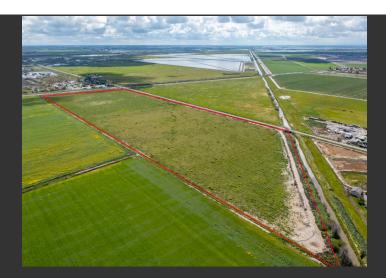

## Vierra Farms

Merced County, California

\$855,000 | 58.50 Acres

0 Henry Miller Road Los Banos, California

Welcome to Vierra Farms of the fertile San Joaquin Valley! This property is a rare gem in the heart of Los Banos, situated on three parcels totalling approximately 58.5 acres of prime irrigated farmland. Vierra Farms is located in Merced County, which is known for its fertile soil and bountiful harvests.

## **PROPERTY HIGHLIGHTS**

- San Joaquin Fertile Valley Ag Property
- 3 Parcels: APN's 070-202-015-000 (18.30ac), 070-202-016-000 (20.10ac), 070-202-017-000 (20.10ac)
- Easy Access
- 1200 + gpm Ag well
- Great for row crops or orchards
- Close to I-5
- Close to Los Banos City, Merced County
- Williamson Act