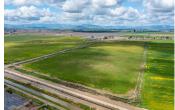

## Vierra Farms

Merced County, California

\$855,000 | 58.50 Acres

0 Henry Miller Road Los Banos, California

Welcome to Vierra Farms of the fertile San Joaquin Valley! This property is a rare gem in the heart of Los Banos, situated on three parcels totalling approximately 58.5 acres of prime irrigated farmland. Vierra Farms is located in Merced County, which is known for its fertile soil and bountiful harvests.

## **PROPERTY HIGHLIGHTS**

- San Joaquin Fertile Valley Ag Property
- 3 Parcels: APN's 070-202-015-000 (18.30ac), 070-202-016-000 (20.10ac), 070-202-017-000 (20.10ac)
- Easy Access
- 1200 + gpm Ag well
- Great for row crops or orchards
- Close to I-5
- Close to Los Banos City, Merced County
- Williamson Act