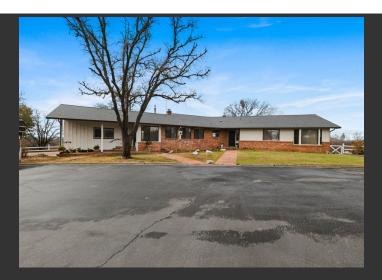

## Wilcox Country Estate

Tehama County, California

\$749,000 | 8.57 Acres

21755 Wilcox Rd Red Bluff, California

Located in the upscale Wilcox subdivision, and set well back from Wilcox Road, this property features more than 8 acres in two separate parcels with amazing views of the western horizon. The 2, 680 sq.ft. custom home includes 3 bedrooms (2 ensuite), 2.5 baths, living room, family room, den/office, and large kitchen with dining area.

## **PROPERTY HIGHLIGHTS**

- 3 bedroom, 2.5 bath, 2,680 sqft home located in the Wilcox Subdivision in Red Bluff, CA
- 8.5+ acres between two separate legal parcels
- Views of western horizon
- 2 gas-fired fireplaces, one propane free-standing stove
- Unique features include hand-hewn beams, posts and exterior doors
- Upgraded features include a new roof within the last 2 years, new HVAC unit, new paint inside and out
- Outside features include large partially-cove