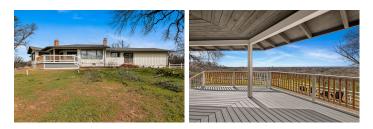

## Wilcox Country Estate

Tehama County, California

\$749,000 | 8.57 Acres

21755 Wilcox Rd Red Bluff, California

Located in the upscale Wilcox subdivision, and set well back from Wilcox Road, this property features more than 8 acres in two separate parcels with amazing views of the western horizon. The 2, 680 sq.ft. custom home includes 3 bedrooms (2 ensuite), 2.5 baths, living room, family room, den/office, and large kitchen with dining area.

## **PROPERTY HIGHLIGHTS**

- 3 bedroom, 2.5 bath, 2,680 sqft home located in the Wilcox Subdivision in Red Bluff, CA
- 8.5+ acres between two separate legal parcels
- Views of western horizon
- 2 gas-fired fireplaces, one propane free-standing stove
- Unique features include hand-hewn beams, posts and exterior doors
- Upgraded features include a new roof within the last 2 years, new HVAC unit, new paint inside and out
- Outside features include large partially-cove