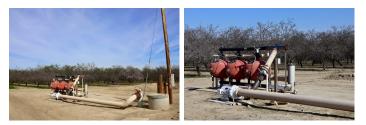

## I-5 and Shields Open Ground and Fallow Almonds

Fresno County, California

\$1,280,000 | 160.00 Acres

0 West Shields Ave Firebaugh, California

Opportunity to acquire 160 acres in the San Luis Water District equipped with a filtration system and 40 hp pump with PG&E power. Property is currently in fallow almonds and open ground. Soils are Cerini clay loam and Milham sandy loam. Close to the town of Firebaugh at I-5 and Shields Ave.

## **PROPERTY HIGHLIGHTS**

- 80 acres of open ground
- 80 acres of fallow almond trees
- Filtration system and pump with PG&E power
- San Luis Water District
- Close Proximity to Interstate 5 and the town of Firebaugh