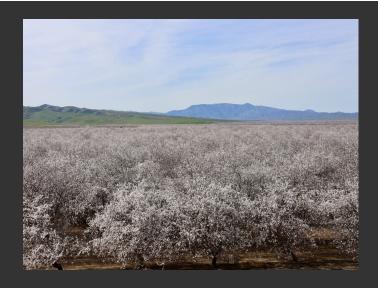

## I-5 and Shields II Almonds and Open Ground

Fresno County, California

\$696,000 | 47.00 Acres

000 West Shields Ave Firebaugh, California

Opportunity to acquire 47.2 acres in the San Luis Water District with 40 +/- net acres of high producing almonds. Sells together with the adjoining 160 acres. Double drip lines irrigate the trees via a shared filtration system. Close to the town of Firebaugh at I-5 (frontage) and Shields Ave.

## PROPERTY HIGHLIGHTS

- 40 +/- acres of high producing almond trees
- 7.2 +/-acres of open ground
- Filtration system with double drip lines
- San Luis Water District
- Close proximity to Interstate 5 and the town of Firebaugh