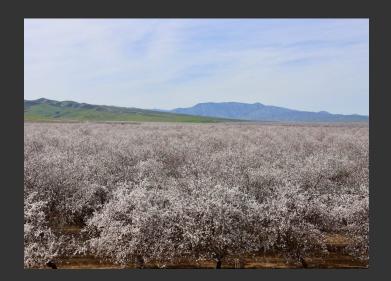

## I-5 and Shields I Almonds and Open Ground

Fresno County, California

\$1,920,000 | 160.00 Acres

00 West Shields Ave Firebaugh, California

Opportunity to acquire 160 acres in the San Luis Water District with 80 acres of high producing almonds and 80 acres of open ground. Sells together with the adjoining 47.2 acres. Double drip lines irrigate the trees via a shared filter system. Close to the town of Firebaugh at I-5 and Shields Ave.

## **PROPERTY HIGHLIGHTS**

- 80 acres of high producing almond trees
- 80 acres of open ground
- Double drip line irrigation
- San Luis Water District
- Close proximity to Interstate 5 and the town of Firebaugh