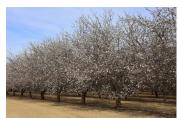

## I-5 and Shields I Almonds and Open Ground

Fresno County, California

\$1,920,000 | 160.00 Acres

00 West Shields Ave Firebaugh, California

Opportunity to acquire 160 acres in the San Luis Water District with 80 acres of high producing almonds and 80 acres of open ground. Sells together with the adjoining 47.2 acres. Double drip lines irrigate the trees via a shared filter system. Close to the town of Firebaugh at I-5 and Shields Ave.

## **PROPERTY HIGHLIGHTS**

- 80 acres of high producing almond trees
- 80 acres of open ground
- Double drip line irrigation
- San Luis Water District
- Close proximity to Interstate 5 and the town of Firebaugh