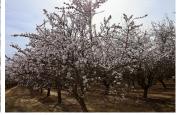

## I-5 and Shields I Almonds and Open Ground

Fresno County, California

\$1,920,000 | 160.00 Acres

00 West Shields Ave Firebaugh, California

Opportunity to acquire 160 acres in the San Luis Water District with 80 acres of high producing almonds and 80 acres of open ground. Sells together with the adjoining 47.2 acres. Double drip lines irrigate the trees via a shared filter system. Close to the town of Firebaugh at I-5 and Shields Ave.

## **PROPERTY HIGHLIGHTS**

- 80 acres of high producing almond trees
- 80 acres of open ground
- Double drip line irrigation
- San Luis Water District
- Close proximity to Interstate 5 and the town of Firebaugh