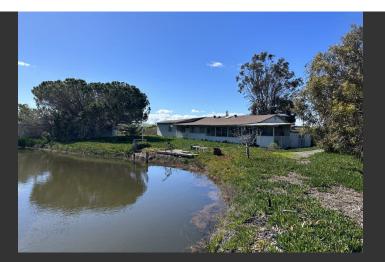

## **Gray Island Duck Club**

Solano County, California

\$750,000 | 220.00 Acres

0 Grizzly Island Road Suisun City, California

An hour and a half away from San Francisco is the 220± acre Gray Island Duck Club. The property is part of the Suisun Marsh on the Southside of the Grizzly Island Wildlife Area. The 220-acre parcel is 17 miles South of Suisun City off Grizzly Island Road.

## **PROPERTY HIGHLIGHTS**

- Spectacular Suisun Marsh turnkey Duck Club
- The property is perfectly useable as a family or corporate hunting retreat.
- The property sits on Honker Bay behind a security gate to access the club.
- Pre-1914 Water Rights WATER WITH NO COST.
- The clubhouse is 2,000 sqft, Completely Furnished.
- 5 full Bedrooms (sleeps 10+ comfortably), 2 Full baths with showers, 1.5 baths.
- Covered and enclosed Patio, Mud Room / covered entrance.