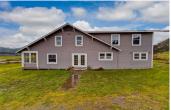

## **Humboldt Valley Ranch**

Humboldt County, California

\$999,000 | 33.00 Acres

67 Metropolitan Heights Dr. Fortuna, California

Located near the North Coast city of Fortuna, the property showcases a traditional farmhouse, large barn & iconic water tower on 33 acres zoned AG. The locals long remember the iconic early 1900s style water tower house just off Hwy 101 in the heart of Humboldt County.

## **PROPERTY HIGHLIGHTS**

- Newly remodeled farmhouse
- 33 acres of Ag land
- 2,800 square feet house
- 5 bedrooms / 3 bathrooms
- 60' x 45' barn
- Three horse stalls
- Two wells
- Class 6 & 7 soils
- · Iconic water tower building
- Views of Eel River Valley