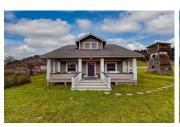

## **Humboldt Valley Ranch**

Humboldt County, California

\$999,000 | 33.00 Acres

67 Metropolitan Heights Dr. Fortuna, California

Located near the North Coast city of Fortuna, the property showcases a traditional farmhouse, large barn & iconic water tower on 33 acres zoned AG. The locals long remember the iconic early 1900s style water tower house just off Hwy 101 in the heart of Humboldt County.

## **PROPERTY HIGHLIGHTS**

- Newly remodeled farmhouse
- 33 acres of Ag land
- 2,800 square feet house
- 5 bedrooms / 3 bathrooms
- 60' x 45' barn
- Three horse stalls
- Two wells
- Class 6 & 7 soils
- · Iconic water tower building
- Views of Eel River Valley