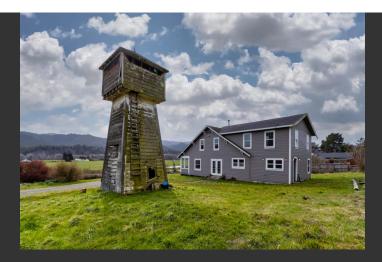

## **Humboldt Valley Ranch**

Humboldt County, California

\$999,000 | 33.00 Acres

67 Metropolitan Heights Dr. Fortuna, California

Located near the North Coast city of Fortuna, the property showcases a traditional farmhouse, large barn & iconic water tower on 33 acres zoned AG. The locals long remember the iconic early 1900s style water tower house just off Hwy 101 in the heart of Humboldt County.

## **PROPERTY HIGHLIGHTS**

- Newly remodeled farmhouse
- 33 acres of Ag land
- 2,800 square feet house
- 5 bedrooms / 3 bathrooms
- 60' x 45' barn
- Three horse stalls
- Two wells
- Class 6 & 7 soils
- · Iconic water tower building
- Views of Eel River Valley