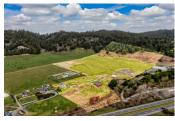

## **Humboldt Valley Ranch**

Humboldt County, California

\$999,000 | 33.00 Acres

67 Metropolitan Heights Dr. Fortuna, California

Located near the North Coast city of Fortuna, the property showcases a traditional farmhouse, large barn & iconic water tower on 33 acres zoned AG. The locals long remember the iconic early 1900s style water tower house just off Hwy 101 in the heart of Humboldt County.

## **PROPERTY HIGHLIGHTS**

- Newly remodeled farmhouse
- 33 acres of Ag land
- 2,800 square feet house
- 5 bedrooms / 3 bathrooms
- 60' x 45' barn
- Three horse stalls
- Two wells
- Class 6 & 7 soils
- · Iconic water tower building
- Views of Eel River Valley