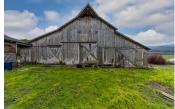

## **Humboldt Valley Ranch**

Humboldt County, California

\$999,000 | 33.00 Acres

67 Metropolitan Heights Dr. Fortuna, California

Located near the North Coast city of Fortuna, the property showcases a traditional farmhouse, large barn & iconic water tower on 33 acres zoned AG. The locals long remember the iconic early 1900s style water tower house just off Hwy 101 in the heart of Humboldt County.

## **PROPERTY HIGHLIGHTS**

- Newly remodeled farmhouse
- 33 acres of Ag land
- 2,800 square feet house
- 5 bedrooms / 3 bathrooms
- 60' x 45' barn
- Three horse stalls
- Two wells
- Class 6 & 7 soils
- · Iconic water tower building
- Views of Eel River Valley