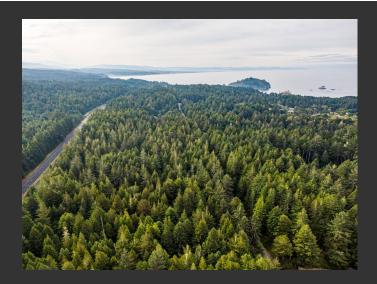

## Trinidad Demonstration Forest

Humboldt County, California

\$2,250,000 | 32.00 Acres

1155 Patricks Point Drive Trinidad, California

The property experience is more of a park than a forest. Imagine selectively cutting the redwood and then building a nice retreat or dream home among the redwoods. If you like nature's air conditioning of the coastal climate, low fire danger and magnificent redwoods, THIS could be your dream property.

## **PROPERTY HIGHLIGHTS**

- 32 acres of redwood timber
- 2 legal parcels
- Easy access from HWY 101
- Power at street
- · Abundant surface water
- Paved circle drive and parking area
- Gated
- Extensive trail system