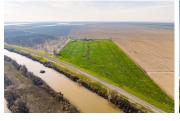

## **McMurray Woodland Ranch**

Yolo County, California

\$1,175,000 | 22.00 Acres

44017 County Road 17 Woodland, California

22 Ac w/18 Ac Class 1 Irrigated Soil. Both Irrigation District and 500+ GPM Ag Well. 5 Bedroom House with remodeled kitchen and 2 car garage. Owned 10 KW solar system. Outbuildings include 4 stall horse barn, w/ solar power, tack room, and hay storage area; a metal shop building 40' x 50' with power and slab floor; and a chicken coop. Walnut trees were removed to plant any new crops.

## **PROPERTY HIGHLIGHTS**

- 22 Acres / 18 Ac Class 1 Irr. Soil
- Colusa Mutual Irrigation District Water
- 500+ GPM Ag Well w/12" casing
- 5 GPM Domestic Well
- 5 Bedroom House Remodeled Kitchen
- 2 HVAC Zones / 2 All-House Fans
- Owned 10 KW Solar System
- 4 Stall Horse Barn
- 40' x 50' Metal Shop Building with Power and Slab
- Chicken Coop
- Fenced and X-Fenced