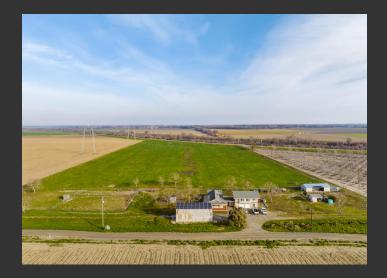

## **McMurray Woodland Ranch**

Yolo County, California

\$1,175,000 | 22.00 Acres

44017 County Road 17 Woodland, California

22 Ac w/18 Ac Class 1 Irrigated Soil. Both Irrigation District and 500+ GPM Ag Well. 5 Bedroom House with remodeled kitchen and 2 car garage. Owned 10 KW solar system. Outbuildings include 4 stall horse barn, w/ solar power, tack room, and hay storage area; a metal shop building 40' x 50' with power and slab floor; and a chicken coop. Walnut trees were removed to plant any new crops.

## **PROPERTY HIGHLIGHTS**

- 22 Acres / 18 Ac Class 1 Irr. Soil
- Colusa Mutual Irrigation District Water
- 500+ GPM Ag Well w/12" casing
- 5 GPM Domestic Well
- 5 Bedroom House Remodeled Kitchen
- 2 HVAC Zones / 2 All-House Fans
- Owned 10 KW Solar System
- 4 Stall Horse Barn
- 40' x 50' Metal Shop Building with Power and Slab
- Chicken Coop
- Fenced and X-Fenced