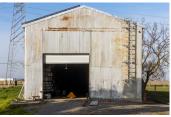

## **McMurray Woodland Ranch**

Yolo County, California

\$1,175,000 | 22.00 Acres

44017 County Road 17 Woodland, California

22 Ac w/18 Ac Class 1 Irrigated Soil. Both Irrigation District and 500+ GPM Ag Well. 5 Bedroom House with remodeled kitchen and 2 car garage. Owned 10 KW solar system. Outbuildings include 4 stall horse barn, w/ solar power, tack room, and hay storage area; a metal shop building 40' x 50' with power and slab floor; and a chicken coop. Walnut trees were removed to plant any new crops.

## **PROPERTY HIGHLIGHTS**

- 22 Acres / 18 Ac Class 1 Irr. Soil
- Colusa Mutual Irrigation District Water
- 500+ GPM Ag Well w/12" casing
- 5 GPM Domestic Well
- 5 Bedroom House Remodeled Kitchen
- 2 HVAC Zones / 2 All-House Fans
- Owned 10 KW Solar System
- 4 Stall Horse Barn
- 40' x 50' Metal Shop Building with Power and Slab
- Chicken Coop
- Fenced and X-Fenced