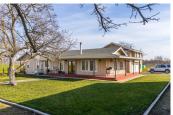

## **McMurray Woodland Ranch**

Yolo County, California

\$1,175,000 | 22.00 Acres

44017 County Road 17 Woodland, California

22 Ac w/18 Ac Class 1 Irrigated Soil. Both Irrigation District and 500+ GPM Ag Well. 5 Bedroom House with remodeled kitchen and 2 car garage. Owned 10 KW solar system. Outbuildings include 4 stall horse barn, w/ solar power, tack room, and hay storage area; a metal shop building 40' x 50' with power and slab floor; and a chicken coop. Walnut trees were removed to plant any new crops.

## **PROPERTY HIGHLIGHTS**

- 22 Acres / 18 Ac Class 1 Irr. Soil
- Colusa Mutual Irrigation District Water
- 500+ GPM Ag Well w/12" casing
- 5 GPM Domestic Well
- 5 Bedroom House Remodeled Kitchen
- 2 HVAC Zones / 2 All-House Fans
- Owned 10 KW Solar System
- 4 Stall Horse Barn
- 40' x 50' Metal Shop Building with Power and Slab
- Chicken Coop
- Fenced and X-Fenced