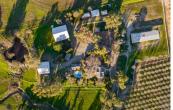

## Ruby Hills Horse and Almond Ranch

Yolo County, California

\$2,750,000 | 64.00 Acres

32620 County Road 13 Woodland, California

The beautiful Ruby Hills Horse & Almond Ranch sits on 64 acres in Woodland, CA. There are 25 acres of producing almonds. 2 historic barns, a large metal shop, and numerous outbuildings. 3 car detached garage. House and detached office. The property also has a new 12-stall barn. The property is enrolled in Williamson Act Contract.

## **PROPERTY HIGHLIGHTS**

- 64 acres with Williamson Act Contract
- 2,500 SF Remodeled Farmhouse
- 25 acres producing almonds
- 2 Historic Barns
- · Large metal shop building
- 3 car detached garage
- Inground gunite swimming pool
- gated entry
- New 12 Stall barn
- · Ag and Domestic Wells
- Private Entry Road
- Tank House
- Detached Office
- Fenced pasture and paddocks
- Park like setting
- Landscaped
- Fenced paddocks and 25 acres of open pasture