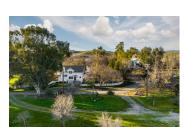

## Ruby Hills Horse and Almond Ranch

Yolo County, California

\$2,750,000 | 64.00 Acres

32620 County Road 13 Woodland, California

The beautiful Ruby Hills Horse & Almond Ranch sits on 64 acres in Woodland, CA. There are 25 acres of producing almonds. 2 historic barns, a large metal shop, and numerous outbuildings. 3 car detached garage. House and detached office. The property also has a new 12-stall barn. The property is enrolled in Williamson Act Contract.

## **PROPERTY HIGHLIGHTS**

- 64 acres with Williamson Act Contract
- 2,500 SF Remodeled Farmhouse
- 25 acres producing almonds
- 2 Historic Barns
- · Large metal shop building
- 3 car detached garage
- Inground gunite swimming pool
- gated entry
- New 12 Stall barn
- · Ag and Domestic Wells
- Private Entry Road
- Tank House
- Detached Office
- Fenced pasture and paddocks
- Park like setting
- Landscaped
- Fenced paddocks and 25 acres of open pasture