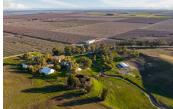

## Ruby Hills Horse and Almond Ranch

Yolo County, California

\$2,750,000 | 64.00 Acres

32620 County Road 13 Woodland, California

The beautiful Ruby Hills Horse & Almond Ranch sits on 64 acres in Woodland, CA. There are 25 acres of producing almonds. 2 historic barns, a large metal shop, and numerous outbuildings. 3 car detached garage. House and detached office. The property also has a new 12-stall barn. The property is enrolled in Williamson Act Contract.

## **PROPERTY HIGHLIGHTS**

- 64 acres with Williamson Act Contract
- 2,500 SF Remodeled Farmhouse
- 25 acres producing almonds
- 2 Historic Barns
- · Large metal shop building
- 3 car detached garage
- Inground gunite swimming pool
- gated entry
- New 12 Stall barn
- · Ag and Domestic Wells
- Private Entry Road
- Tank House
- Detached Office
- Fenced pasture and paddocks
- Park like setting
- Landscaped
- Fenced paddocks and 25 acres of open pasture