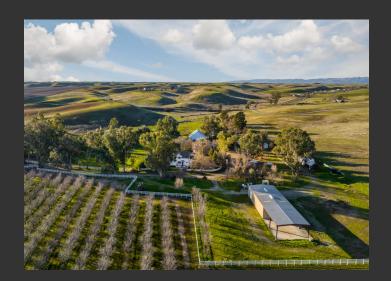

## Ruby Hills Horse and Almond Ranch

Yolo County, California

\$2,750,000 | 64.00 Acres

32620 County Road 13 Woodland, California

The beautiful Ruby Hills Horse & Almond Ranch sits on 64 acres in Woodland, CA. There are 25 acres of producing almonds. 2 historic barns, a large metal shop, and numerous outbuildings. 3 car detached garage. House and detached office. The property also has a new 12-stall barn. The property is enrolled in Williamson Act Contract.

## **PROPERTY HIGHLIGHTS**

- 64 acres with Williamson Act Contract
- 2,500 SF Remodeled Farmhouse
- 25 acres producing almonds
- 2 Historic Barns
- · Large metal shop building
- 3 car detached garage
- Inground gunite swimming pool
- gated entry
- New 12 Stall barn
- · Ag and Domestic Wells
- Private Entry Road
- Tank House
- Detached Office
- Fenced pasture and paddocks
- Park like setting
- Landscaped
- Fenced paddocks and 25 acres of open pasture