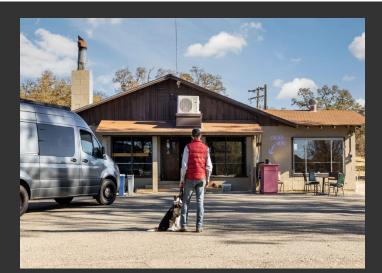

## **The Junction**

Santa Clara County, California

\$879,000 | 135.00 Acres

47300 Mines Road Livermore, California

Welcome to The Junction Bar and Grill! This excellent residential/business opportunity sits on 135+ acres in the beautiful San Antonio Valley in Santa Clara County. This home includes a 1400 sq ft bar and grill, 780 sq ft/1bed/1bath apartment and a 600 sq ft detached garage. Enjoy country living while your business helps pay for your land.