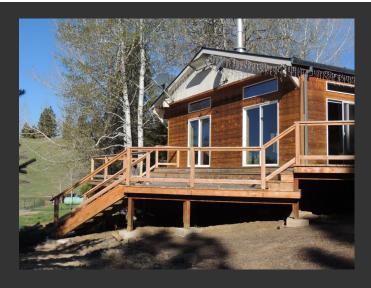

## 3511 Grizzly Road

Plumas County, California

\$385,000 | 0.95 Acres

3511 Grizzly Road Portola, California

This property offers the best of both worlds - comfortable, efficient main living, and a private additional space perfect for guests, extended family, or even rental income potential. With a total of 2 bedrooms, 2 sitting rooms, and 2.5 bathrooms across two living areas, this home is ideal for those looking for flexibility, privacy, and unique living options.

## **PROPERTY HIGHLIGHTS**

- Bright and spacious single-level design
- Panoramic views and direct access to the National Forest with natural meadow
- Efficient heat sources and ceiling fans in both living areas
- Large Detached two car garage with ample shelving and storage
- Zoned for horses with hundreds of acres to ride out your back door
- Fully automatic generator system
- Paved driveway
- Shop and horse stalls
- RV electrical hookup and parking