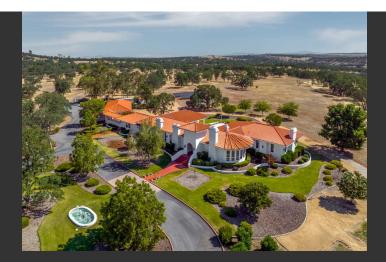

## Sacramento River Ranch

Tehama County, California

\$3,250,000 | 200.23 Acres

22630 Adobe Road Red Bluff, California

Remarkable doesn't do justice to this fantastic property! Where else can you find a 6,000+ sq.ft., 4 bdrm/4.5 ba, secluded home on 40 acres of oak woodland, along with another 5 contiguous parcels, all with frontage on Sacramento River.

## PROPERTY HIGHLIGHTS

- 6,000+ sq.ft. with 4 bedrooms and 4.5 baths.
- 4 fireplaces, 12-foot ceilings, Honduras Mahogany floors, doors, and a Mahogany-lined den/library.
- 5-car garage & security gate.
- Secluded home on 40 acres of oak woodland and another 5 contiguous parcels of 10-12 acres each.
- Frontage on the Sacramento River--the largest river in Northern California!
- 37kw owned solar array and a 45kw propane backup generator.