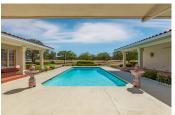

## Sacramento River Ranch

Tehama County, California

\$3,250,000 | 200.23 Acres

22630 Adobe Road Red Bluff, California

Remarkable doesn't do justice to this fantastic property! Where else can you find a 6,000+ sq.ft., 4 bdrm/4.5 ba, secluded home on 40 acres of oak woodland, along with another 5 contiguous parcels, all with frontage on Sacramento River.

## PROPERTY HIGHLIGHTS

- 6,000+ sq.ft. with 4 bedrooms and 4.5 baths.
- 4 fireplaces, 12-foot ceilings, Honduras Mahogany floors, doors, and a Mahogany-lined den/library.
- 5-car garage & security gate.
- Secluded home on 40 acres of oak woodland and another 5 contiguous parcels of 10-12 acres each.
- Frontage on the Sacramento River--the largest river in Northern California!
- 37kw owned solar array and a 45kw propane backup generator.