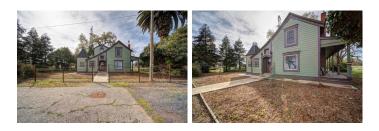

## The Historic Kirkwood Victorian

Tehama County, California

\$549,000.00 | 1.40 Acres

23485 I St Corning, California

This is a must-see! Located on 1.4 acres in the quiet community of Kirkwood, the historic and whimsical Kirkwood Post Office has been completely restored with eraappropriate finishes and details, right down to the original doorknobs and hinges.

## **PROPERTY HIGHLIGHTS**

- 1919 5 bedroom, 2 bath, 1,844 sqft Victorian on 1.4 acres
- The house is the old post office for the community of Kirkwood with original mailboxes and mailroom intact
- Impeccable era-appropriate details, right down to the doorknobs and hinges
- The home has been renovated right down to the studs with new electrical, plumbing, roof, windows, HVAC, and insulation
- Custom slate flooring
- Romantic His and Hers outdoor bathtubs