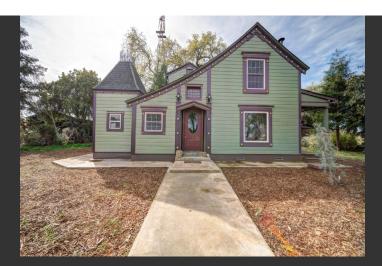

## The Historic Kirkwood Victorian

Tehama County, California

\$549,000.00 | 1.40 Acres

23485 I St Corning, California

This is a must-see! Located on 1.4 acres in the quiet community of Kirkwood, the historic and whimsical Kirkwood Post Office has been completely restored with eraappropriate finishes and details, right down to the original doorknobs and hinges.

## **PROPERTY HIGHLIGHTS**

- 1919 5 bedroom, 2 bath, 1,844 sqft Victorian on 1.4 acres
- The house is the old post office for the community of Kirkwood with original mailboxes and mailroom intact
- Impeccable era-appropriate details, right down to the doorknobs and hinges
- The home has been renovated right down to the studs with new electrical, plumbing, roof, windows, HVAC, and insulation
- Custom slate flooring
- Romantic His and Hers outdoor bathtubs