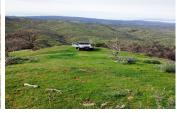

## **Highway 20 Ranch**

Colusa County, California

\$2,950,000 | 2,607.00 Acres

0 State Highway 20 West Williams, California

Prime Colusa County Hunting and Winter Grass Ranch. Over 2600 Contiguous Acres. Elk, Deer, Wild Hogs, Wild turkeys, Quail and Dove. Fenced and Cross Fenced. 3 Water wells with solar power. Highway 20 frontage. Up to 320 pair winter Carrying capacity.

## **PROPERTY HIGHLIGHTS**

- Prime Hunting and Winter Grass Ranch
- Over 2600 acres Contiguous Acres
- Elk, Deer, Wild Hogs, Turkey, Quail, and Dove
- 3 wells with solar powered pumps
- Fenced and Cross Fenced
- Highway 20 Frontage
- Up to 320 pair winter carrying capacity