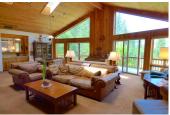

## PROPERTY HIGHLIGHTS

- 4256 sf, 4 bedroom, 2 bath house, built in 2001.
- 11.4+/- acres of land with meadow, pond, little stream and timber.
- Attached two car garage.
- Beautiful kitchen, great for home chefs or entertaining.
- Pretty views from the many windows.
- Landscaped with garden area, flowers and lawn.
- Home is Across the road from Copco Lake
- Constructed with Hardi-board siding and a metal roof.
- Roll up door in the front of the garage